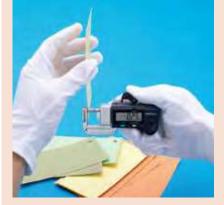

## Quick-Mini SERIES 700

- Lightweight and palm-sized.
- Highly suitable for quick dimensional inspection of small, thin and delicate objects.
- Functions: origin setting and zero-setting.
- Application examples Measurement of small objects: pearls, jewels, shims for engine tappets

and screws. Measurement of thin objects: printing paper, polyethylene bags, sheet materials, foods including noodles, lenses for glasses, media substrates, foils, thin plates and medical products including filter cloths. Measurement of fine lines and bars: fishing lines, dental reamers, pasta, drills for PCB and hard wiring.