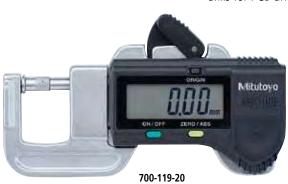

## **SPECIFICATIONS**

| Metric                       |          |            |           |      |
|------------------------------|----------|------------|-----------|------|
| Order No.                    | Range    | Resolution | Accuracy* | Mass |
| 700-119-20                   | 0 - 12mm | 0.01mm     | ±0.02     | 70 g |
| * Excluding quantizing error |          |            |           |      |
| Inch/Metric                  |          |            |           |      |

| Order No.                    | Range        | Resolution    | Accuracy* | Mass |
|------------------------------|--------------|---------------|-----------|------|
| 700-118-20                   | 0"-5"/0-12mm | .0005"/0.01mm | ±.001"    | 70 g |
| * Excluding quantizing error |              |               |           |      |