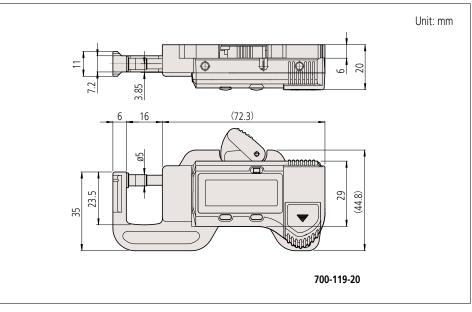

|            |           |      |
|------------------------------|----------|------------|-----------|------|
| Order No.                    | Range    | Resolution | Accuracy* | Mass |
| 700-119-20                   | 0 - 12mm | 0.01mm     | ±0.02     | 70 g |
| * Excluding quantizing error |          |            |           |      |
| Inch/Metric                  |          |            |           |      |

| Order No.                    | Range        | Resolution    | Accuracy* | Mass |
|------------------------------|--------------|---------------|-----------|------|
| 700-118-20                   | 0"-5"/0-12mm | .0005"/0.01mm | ±.001"    | 70 g |
| * Excluding quantizing error |              |               |           |      |

• Excluding quantizing error

## DIMENSIONS