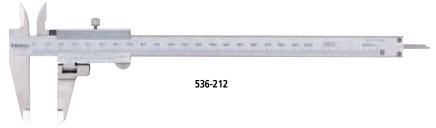

### Swivel Vernier Caliper SERIES 536 — Moving Jaw type

- The moving jaw can be rotated to measure sectioned shafts.
- Allows step measurement.

### **SPECIFICATIONS**

|                  | Metric    |           |          |                |  |
|------------------|-----------|-----------|----------|----------------|--|
|                  | Order No. | Range     | Accuracy | Remarks        |  |
|                  | 536-212   | 0 - 200mm | ±0.05mm  | with depth bar |  |
| * with depth bar |           |           |          |                |  |