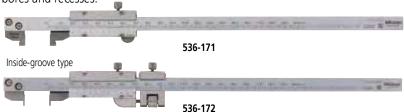

# **Hook Type Vernier Caliper SERIES 536**

• Can measure width of grooves and lands inside bores and recesses.

#### **SPECIFICATIONS**

| Metric    |                                           |         |                      |  |  |  |  |
|-----------|-------------------------------------------|---------|----------------------|--|--|--|--|
| Order No. | er No. Range* Accuracy                    |         | Remarks              |  |  |  |  |
| 536-171   | 0 - 200mm (10.1 - 200mm)                  | ±0.03mm | _                    |  |  |  |  |
| 536-172   | 3 <b>6-172</b> 0 - 200mm (2.1 - 200mm) ±0 |         | with fine adjustment |  |  |  |  |

<sup>\* ( ):</sup> Dimension in inside measurement