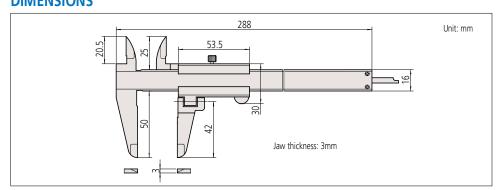

### **SPECIFICATIONS**

|                  | Metric    |           |          |                |  |
|------------------|-----------|-----------|----------|----------------|--|
|                  | Order No. | Range     | Accuracy | Remarks        |  |
|                  | 536-212   | 0 - 200mm | ±0.05mm  | with depth bar |  |
| * with depth bar |           |           |          |                |  |

## **DIMENSIONS**