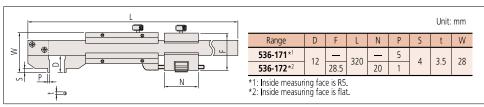

#### **SPECIFICATIONS**

| Metric    |                                           |         |                      |  |  |  |  |
|-----------|-------------------------------------------|---------|----------------------|--|--|--|--|
| Order No. | er No. Range* Accuracy                    |         | Remarks              |  |  |  |  |
| 536-171   | 0 - 200mm (10.1 - 200mm)                  | ±0.03mm | _                    |  |  |  |  |
| 536-172   | 3 <b>6-172</b> 0 - 200mm (2.1 - 200mm) ±0 |         | with fine adjustment |  |  |  |  |

<sup>\* ( ):</sup> Dimension in inside measurement

#### **DIMENSIONS**