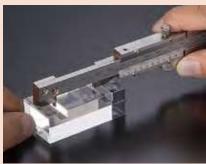

# **Hook Type Vernier Caliper SERIES 536**

• Can measure width of grooves and lands inside bores and recesses.