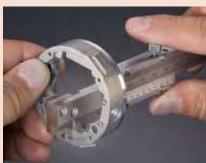

### Swivel Vernier Caliper SERIES 536 — Moving Jaw type

- The moving jaw can be rotated to measure sectioned shafts.
- Allows step measurement.