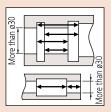

# **Technical Data**Accuracy: ±0.03mm Graduation: 0.02mm







# **Technical Data**Accuracy: ±0.05mm Graduation: 0.05mm



# **Hook Type Vernier Caliper SERIES 536**

• Can measure width of grooves and lands inside bores and recesses.



#### **SPECIFICATIONS**

| Metric    |                                           |         |                      |  |  |  |  |
|-----------|-------------------------------------------|---------|----------------------|--|--|--|--|
| Order No. | er No. Range* Accuracy                    |         | Remarks              |  |  |  |  |
| 536-171   | 0 - 200mm (10.1 - 200mm)                  | ±0.03mm | _                    |  |  |  |  |
| 536-172   | 3 <b>6-172</b> 0 - 200mm (2.1 - 200mm) ±0 |         | with fine adjustment |  |  |  |  |

<sup>\* ( ):</sup> Dimension in inside measurement

#### **DIMENSIONS**



### Swi