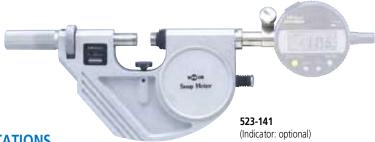

#### **Snap Meters SERIES 523**

- Suited to the measurement of massproduced parts.
- Various types of indicator can be selected according to the measurement application.
- Measuring faces: Carbide

#### **SPECIFICATIONS**

| Metric Me |            |                |                  |       |  |
|--------------------------------------------------------------------------------------------------------------------------------------------------------------------------------------------------------------------------------------------------------------------------------------------------------------------------------------------------------------------------------------------------------------------------------------------------------------------------------------------------------------------------------------------------------------------------------------------------------------------------------------------------------------------------------------------------------------------------------------------------------------------------------------------------------------------------------------------------------------------------------------------------------------------------------------------------------------------------------------------------------------------------------------------------------------------------------------------------------------------------------------------------------------------------------------------------------------------------------------------------------------------------------------------------------------------------------------------------------------------------------------------------------------------------------------------------------------------------------------------------------------------------------------------------------------------------------------------------------------------------------------------------------------------------------------------------------------------------------------------------------------------------------------------------------------------------------------------------------------------------------------------------------------------------------------------------------------------------------------------------------------------------------------------------------------------------------------------------------------------------------|------------|----------------|------------------|-------|--|
| Order No.                                                                                                                                                                                                                                                                                                                                                                                                                                                                                                                                                                                                                                                                                                                                                                                                                                                                                                                                                                                                                                                                                                                                                                                                                                                                                                                                                                                                                                                                                                                                                                                                                                                                                                                                                                                                                                                                                                                                                                                                                                                                                                                      | Range      | Anvil movement | Measuring force* | Mass  |  |
| 523-141                                                                                                                                                                                                                                                                                                                                                                                                                                                                                                                                                                                                                                                                                                                                                                                                                                                                                                                                                                                                                                                                                                                                                                                                                                                                                                                                                                                                                                                                                                                                                                                                                                                                                                                                                                                                                                                                                                                                                                                                                                                                                                                        | 0 - 25mm   | - 2mm          | 5 - 10N          | 710g  |  |
| 523-142                                                                                                                                                                                                                                                                                                                                                                                                                                                                                                                                                                                                                                                                                                                                                                                                                                                                                                                                                                                                                                                                                                                                                                                                                                                                                                                                                                                                                                                                                                                                                                                                                                                                                                                                                                                                                                                                                                                                                                                                                                                                                                                        | 25 - 50mm  |                |                  | 810g  |  |
| 523-143                                                                                                                                                                                                                                                                                                                                                                                                                                                                                                                                                                                                                                                                                                                                                                                                                                                                                                                                                                                                                                                                                                                                                                                                                                                                                                                                                                                                                                                                                                                                                                                                                                                                                                                                                                                                                                                                                                                                                                                                                                                                                                                        | 50 - 75mm  |                |                  | 920g  |  |
| 523-144                                                                                                                                                                                                                                                                                                                                                                                                                                                                                                                                                                                                                                                                                                                                                                                                                                                                                                                                                                                                                                                                                                                                                                                                                                                                                                                                                                                                                                                                                                                                                                                                                                                                                                                                                                                                                                                                                                                                                                                                                                                                                                                        | 75 - 100mm |                |                  | 1050g |  |