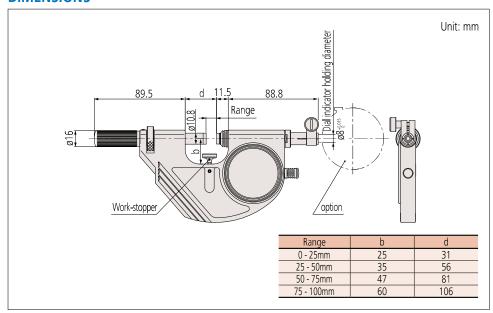

#### **DIMENSIONS**

#### **SPECIFICATIONS**

| Metric Me |            |                |                  |       |  |
|--------------------------------------------------------------------------------------------------------------------------------------------------------------------------------------------------------------------------------------------------------------------------------------------------------------------------------------------------------------------------------------------------------------------------------------------------------------------------------------------------------------------------------------------------------------------------------------------------------------------------------------------------------------------------------------------------------------------------------------------------------------------------------------------------------------------------------------------------------------------------------------------------------------------------------------------------------------------------------------------------------------------------------------------------------------------------------------------------------------------------------------------------------------------------------------------------------------------------------------------------------------------------------------------------------------------------------------------------------------------------------------------------------------------------------------------------------------------------------------------------------------------------------------------------------------------------------------------------------------------------------------------------------------------------------------------------------------------------------------------------------------------------------------------------------------------------------------------------------------------------------------------------------------------------------------------------------------------------------------------------------------------------------------------------------------------------------------------------------------------------------|------------|----------------|------------------|-------|--|
| Order No.                                                                                                                                                                                                                                                                                                                                                                                                                                                                                                                                                                                                                                                                                                                                                                                                                                                                                                                                                                                                                                                                                                                                                                                                                                                                                                                                                                                                                                                                                                                                                                                                                                                                                                                                                                                                                                                                                                                                                                                                                                                                                                                      | Range      | Anvil movement | Measuring force* | Mass  |  |
| 523-141                                                                                                                                                                                                                                                                                                                                                                                                                                                                                                                                                                                                                                                                                                                                                                                                                                                                                                                                                                                                                                                                                                                                                                                                                                                                                                                                                                                                                                                                                                                                                                                                                                                                                                                                                                                                                                                                                                                                                                                                                                                                                                                        | 0 - 25mm   | - 2mm          | 5 - 10N          | 710g  |  |
| 523-142                                                                                                                                                                                                                                                                                                                                                                                                                                                                                                                                                                                                                                                                                                                                                                                                                                                                                                                                                                                                                                                                                                                                                                                                                                                                                                                                                                                                                                                                                                                                                                                                                                                                                                                                                                                                                                                                                                                                                                                                                                                                                                                        | 25 - 50mm  |                |                  | 810g  |  |
| 523-143                                                                                                                                                                                                                                                                                                                                                                                                                                                                                                                                                                                                                                                                                                                                                                                                                                                                                                                                                                                                                                                                                                                                                                                                                                                                                                                                                                                                                                                                                                                                                                                                                                                                                                                                                                                                                                                                                                                                                                                                                                                                                                                        | 50 - 75mm  |                |                  | 920g  |  |
| 523-144                                                                                                                                                                                                                                                                                                                                                                                                                                                                                                                                                                                                                                                                                                                                                                                                                                                                                                                                                                                                                                                                                                                                                                                                                                                                                                                                                                                                                                                                                                                                                                                                                                                                                                                                                                                                                                                                                                                                                                                                                                                                                                                        | 75 - 100mm |                |                  | 1050g |  |