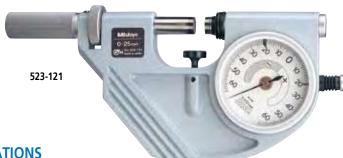

# **Dial Snap Meters SERIES 523**

- Suited to the measurement of massproduced parts.
- Designed for measurement using a stand: realizes stable measurement.
- Greatly improved accuracy: indication error and graduation of 1µm.
- Water-proof to protection level IP54.
- Hard-coated crystal: enhanced oil and scratch resistance.
- Indicator scale is large and easy-to-read.
- Easily settable adjustable limit markers for GO/±NG testing.
- Equipped with an elevating workpiece stop as standard.
- Measuring faces: Carbide

### **SPECIFICATIONS**

| Metric    | i          |                 |                 |       |
|-----------|------------|-----------------|-----------------|-------|
| Order No. | Range      | Dial graduation | Measuring force | Mass  |
| 523-121   | 0 - 25mm   |                 | 5 - 10N         | 740g  |
| 523-122   | 25 - 50mm  | 0.001mm         |                 | 840g  |
| 523-123   | 50 - 75mm  |                 |                 | 950g  |
| 523-124   | 75 - 100mm |                 |                 | 1080g |