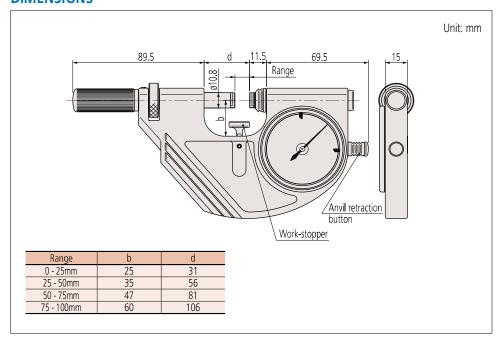

### **DIMENSIONS**

### **SPECIFICATIONS**

| Metric    | i          |                 |                 |       |
|-----------|------------|-----------------|-----------------|-------|
| Order No. | Range      | Dial graduation | Measuring force | Mass  |
| 523-121   | 0 - 25mm   |                 | 5 - 10N         | 740g  |
| 523-122   | 25 - 50mm  | 0.001mm         |                 | 840g  |
| 523-123   | 50 - 75mm  |                 |                 | 950g  |
| 523-124   | 75 - 100mm |                 |                 | 1080g |