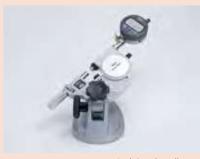

# **Dial Snap Meters SERIES 523**

- Suited to the measurement of massproduced parts.
- Designed for measurement using a stand: realizes stable measurement.
- Greatly improved accuracy: indication error and graduation of 1µm.
- Water-proof to protection level IP54.
- Hard-coated crystal: enhanced oil and scratch resistance.
- Indicator scale is large and easy-to-read.
- Easily settable adjustable limit markers for GO/±NG testing.
- Equipped with an elevating workpiece stop as standard.
- Measuring faces: Carbide

### **SPECIFICATIONS**

| Metric    | i          |                 |                 |       |
|-----------|------------|-----------------|-----------------|-------|
| Order No. | Range      | Dial graduation | Measuring force | Mass  |
| 523-121   | 0 - 25mm   |                 | 5 - 10N         | 740g  |
| 523-122   | 25 - 50mm  | 0.001mm         |                 | 840g  |
| 523-123   | 50 - 75mm  |                 |                 | 950g  |
| 523-124   | 75 - 100mm |                 |                 | 1080g |

| Inch      |         |                 |                 |       |  |
|-----------|---------|-----------------|-----------------|-------|--|
| Order No. | Range   | Dial graduation | Measuring force | Mass  |  |
| 523-131   | 0 -1"   |                 | 5 - 10N         | 740g  |  |
| 523-132   | 1" - 2" | .00005"         |                 | 840g  |  |
| 523-133   | 2" - 3" | .00000 5 - 1010 | 950g            |       |  |
| 523-134   | 3" - 4" |                 |                 | 1080g |  |