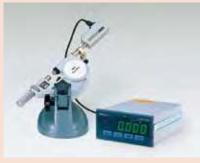

## Typical Indicators used with gage ID-C (0.001mm)/ 543-390B

LGF-L (0.0001mm)/ **542-181** & Counter **542-015** 

ABS Digimatic Indicator

Linear Gage and counter