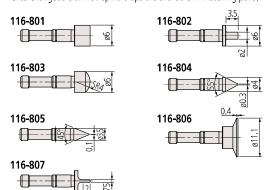

\* 116-106 is provided with a plain setting standard (167-141) and a 60°-thread setting standard (167-294) for adjusting the minimum range point according to the application.

| Order No.                     | Description |  |
|-------------------------------|-------------|--|
| 116-801                       | Flat        |  |
| 116-802                       | Spline      |  |
| 116-803                       | Spherical   |  |
| 116-804                       | Point       |  |
| 116-805                       | Knife-edge  |  |
| 116-806                       | Disk        |  |
| 116-807                       | Blade       |  |
| 116-800 116-801 - 116-807 Set |             |  |

Anvils / spindle tips set (7 pairs)

| Order No. | Set Identifier<br>Range of measurement (mm) |
|-----------|---------------------------------------------|
| 116-831   | 0.4 - 0.5mm/64 - 48TPI                      |
| 116-832   | 0.6 - 0.9mm/44 - 28TPI                      |
| 116-833   | 1 - 1.75mm/24 - 14TPI                       |
| 116-834   | 2 - 3mm/13 - 9TPI                           |
| 116-835   | 3.5 - 5mm/8 - 5TPI                          |
| 116-836   | 5.5 - 7mm/4.5 - 3.5TPI                      |
| 116-830   | 116-831 - 116-836 M (II) Sat                |

## **Optional accessories**

• Interchangeable anvils / spindle tips are available in matching pairs.

Interchangeable contact points (optional)

• Thread-measuring interchangeable contact points are available in matching pairs.