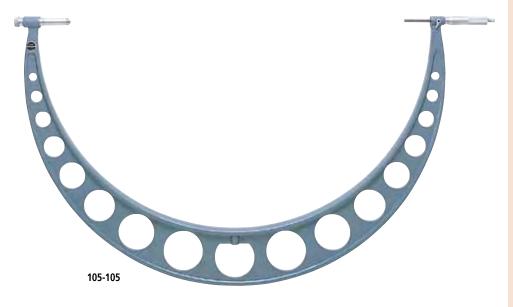

# **Outside micrometers SERIES 105 — with Anvil Extension Collars**

- Adjustable measuring range with extension collars.
- 50mm/2" spindle stroke

- Measuring faces: Carbide
- Equipped with Ratchet Stop for constant measuring force.

# **SPECIFICATIONS**

| Metric    |              |            |                   |                  |
|-----------|--------------|------------|-------------------|------------------|
| Order No. | Range        | Graduation | Extension Collars | Setting Standard |
| 105-103   | 500 - 600mm  | 0.01mm     | 1 pc<br>(50mm)    | 2 pcs.           |
| 105-104   | 600 - 700mm  |            |                   |                  |
| 105-105   | 700 - 800mm  |            |                   |                  |
| 105-106   | 800 - 900mm  |            |                   |                  |
| 105-107   | 900 - 1000mm |            |                   |                  |