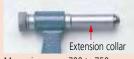

## Anvil Extension Collar

Measuring range 700 to 750mm with 105-105

Measuring range 750 to 800mm with **105-105** 