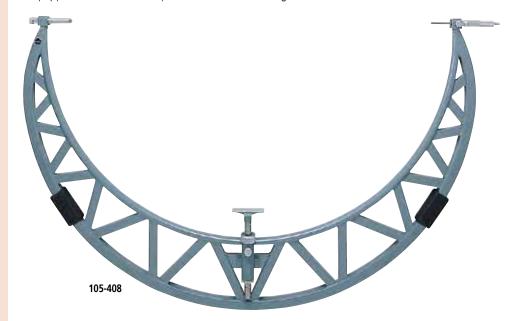

# **Outside micrometers SERIES 105** — with Anvil Extension Collars

- Wide measuring range with anvil extension collars
- 50mm/2" spindle stroke
- Measuring faces: Carbide
- Equipped with Ratchet Stop for constant measuring force.

## **SPECIFICATIONS**

| Metric        | ı             |            |                        |                        |  |  |
|---------------|---------------|------------|------------------------|------------------------|--|--|
| Order No.     | Range         | Graduation | Extension Collars      | Setting Standard (pcs) |  |  |
| (every 100mm) |               |            |                        |                        |  |  |
| 105-408       | 1000 - 1100mm | 0.01mm     | 1 pc<br>(50mm)         | 2                      |  |  |
| 105-409       | 1100 - 1200mm |            |                        |                        |  |  |
| 105-410       | 1200 - 1300mm |            |                        |                        |  |  |
| 105-411       | 1300 - 1400mm |            |                        |                        |  |  |
| 105-412       | 1400 - 1500mm |            |                        |                        |  |  |
| 105-413       | 1500 - 1600mm |            |                        |                        |  |  |
| 105-414       | 1600 - 1700mm |            |                        |                        |  |  |
| 105-415       | 1700 - 1800mm |            |                        |                        |  |  |
| 105-416       | 1800 - 1900mm |            |                        |                        |  |  |
| 105-417       | 1900 - 2000mm |            |                        |                        |  |  |
| (every 200mm) | (every 200mm) |            |                        |                        |  |  |
| 105-418       | 1000 - 1200mm | 0.01mm     | 2 pcs<br>(50mm, 100mm) | 4                      |  |  |
| 105-419       | 1200 - 1400mm |            |                        |                        |  |  |
| 105-420       | 1400 - 1600mm |            |                        |                        |  |  |
| 105-421       | 1600 - 1800mm |            |                        |                        |  |  |
| 105-422       | 1800 - 2000mm |            |                        |                        |  |  |