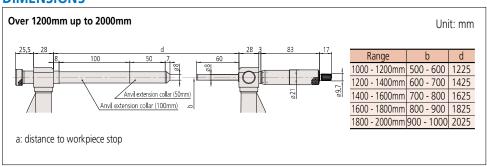

|
| 105-429   | 44" - 48" |            |                   |                        |
| 105-430   | 48" - 52" |            |                   |                        |
| 105-431   | 52" - 56" |            |                   |                        |
| 105-432   | 56" - 60" |            |                   |                        |
| 105-433   | 60" - 64" |            |                   |                        |
| 105-434   | 64" - 68" |            |                   |                        |
| 105-435   | 68" - 72" |            |                   |                        |
| 105-436   | 72" - 76" |            |                   |                        |
| 105-437   | 76" - 80" |            |                   |                        |

## **DIMENSIONS**